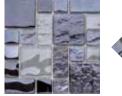

#### San Marino

Clouds of baby blues wisp and

flow in this Tuscan inspired tile

6×6 (Bullnose) - Waterline

IS-238

2×2 – Inlaid

Rich browns and blues create texture for a historical feel

IS-634BNS 6×6 (Bullnose) - Waterline IS-234 2×2 – Inlaid

## **Monet Series**

# Water Lilies

6×6 (1×2) – Waterline

2×2 (1×1) - Inlaid

Ballad

MS-1284

MS-1184

Bright azure and cerulean glide

together in a beautiful blue mix