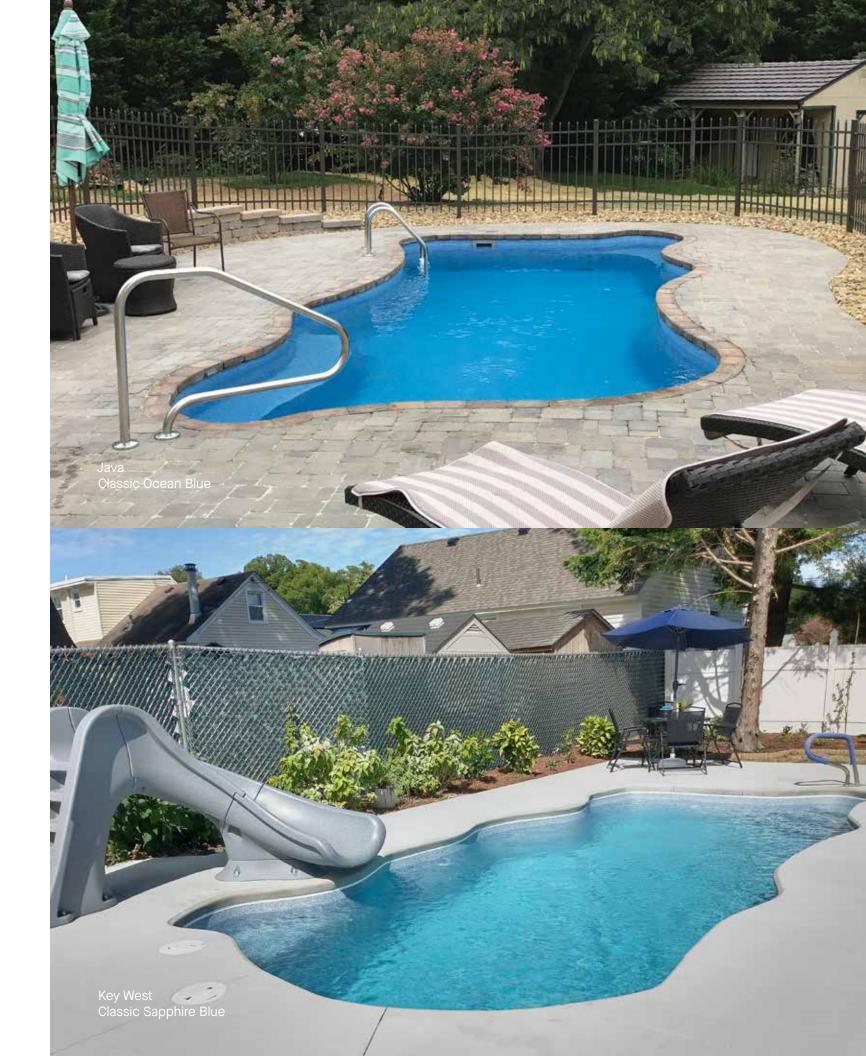

# Java

**12' × 26' 9"** Depth: 3' 6" to 5' 5" Ships from CA, FL, NC, WV

# Key West

**12' × 25' 7"** Depth: 3' 7" to 6' Ships from CA, FL, NC, OK, WV

Lengths, widths, and depths may vary up to 3%. Measurements are to widest point on each side of the outside edge. Unless indicated otherwise, pools are non-diving and use of diving equipment is prohibited.