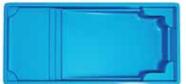

#### Astoria 14

**14' × 35'** Depth: 3' 6" to 6' 6" Spa: 3' Ships from CA,FL,NC, OK, KN

**14' × 33'** Depth: 3' 7" to 5' 4" Ships from CA, FL, IA, LA, NC, OK, KN, TN, WV