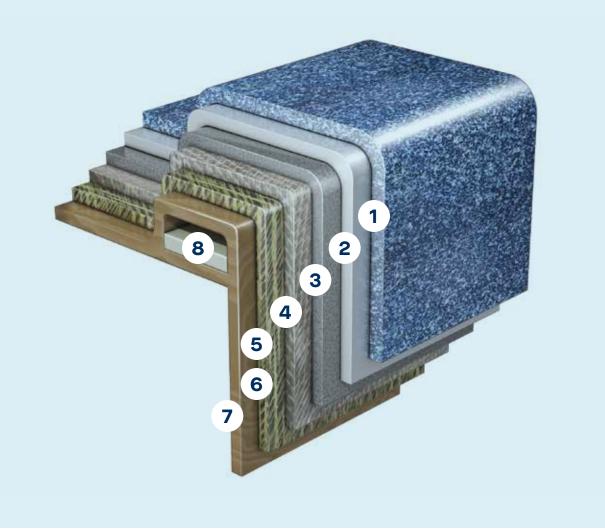

## Engineering: The best in the industry

The automatic safety cover (ASC) has superior engineering based on more than 40 years of field experience. System reliability and the following high-quality components are compelling benefits that make it the preferred choice of pool owners everywhere.

#### Waterproof Motor

The ASC motor's hardened stainless-steel shaft and oil-bathed gears virtually eliminate motor problems. It is also sealed against water by the original motor manufacturer.

#### Durable Mechanism

service

Heavy-duty, stainless-The heavy-duty sliders steel or marine-grade are the strongest in the anodized aluminum industry. A dedicated components allow slide channel prevents the ASC mechanism binding and stress to endure harsh on the mechanism environments, giving you and increases system many years of reliable reliability.

Tracks and

Sliders

PowerFlex rope behaves like a shock absorber that allows it to be more forgiving and self-adjusting during operation.

Exclusive Heat-Sealed Webbing

This proprietary system feature is a marked improvement over the common webbing attachment method and provides substantially longer webbing life and improved operation of the cover. Fiberglass Pools **Pool Covers** 