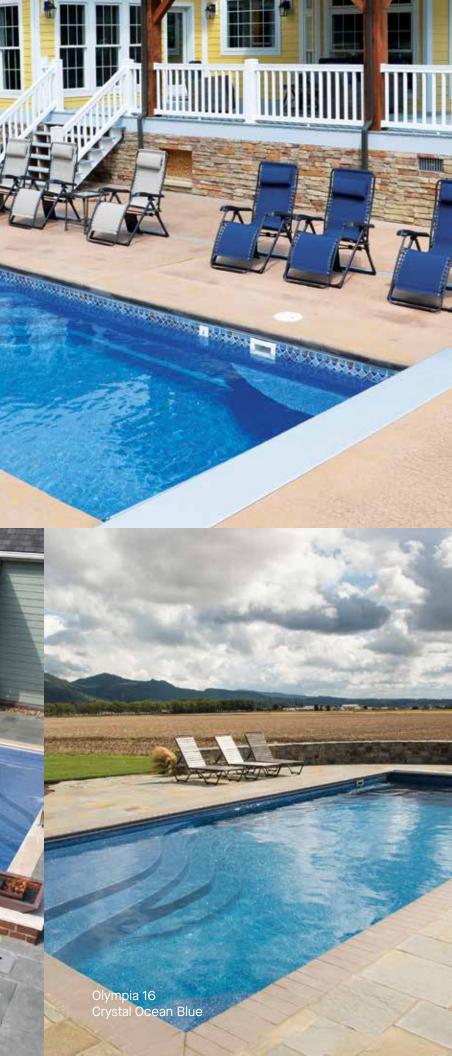

# Olympia 16

**16' × 35'** Depth: 3' 6" to 6' 4" Ships from CA, FL, IA, LA, NC, OK, KN, TN, WV

Lengths, widths, and depths may vary up to 3%. Measurements are to widest point on each side of the outside edge. Unless indicated otherwise, pools are non-diving and use of diving equipment is prohibited.