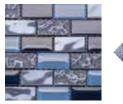

**Night Life Series** 

Reflections of light blues, grays and ocean blue converge like artwork MS-1281 6×6 (1×2) - Waterline MS-1181 2×2 (1×1) - Inlaid

Shiny blues in sparkling hues

waves on a summer day

converge in perfect harmony like

6×6 (Random Block) – Waterline

Galant

A perfect harmony of blues and browns converging in striking striated colors MS-1286 6×6 (1×2) - Waterline MS-1186 2×2 (1×1) – Inlaid

Bands of Onyx and Tiger's Eye stack together in dusky

MS-1185 2×2 (1×1) - Inlaid

#### deep layers MS-1285 6×6 (1×2) – Waterline

Soul

Stormy