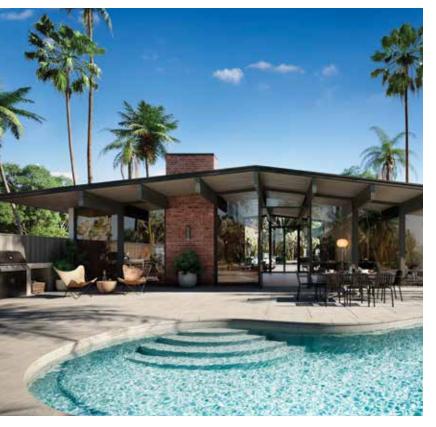

IUSCAN 14.40 **13' 9" × 39' 11"** Depth: 3' 7" to 6' 2" Ships from FL, WV

Freeform

Latham Grand | Florida

#### Aruba

**11' × 22'** Depth: 3' 6" to 5' Ships from CA, FL, LA, NC, OK, KN, TN, WV