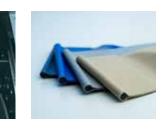

# Heavy-Duty Fabric: 10 Standard Colors

The heavy-duty vinyl fabric provides optimal ultraviolet, chemical and mildew resistance. Superior fabric strength, tear resistance and abrasion resistance are enhanced through the extruded coating process and closed polyester weave.