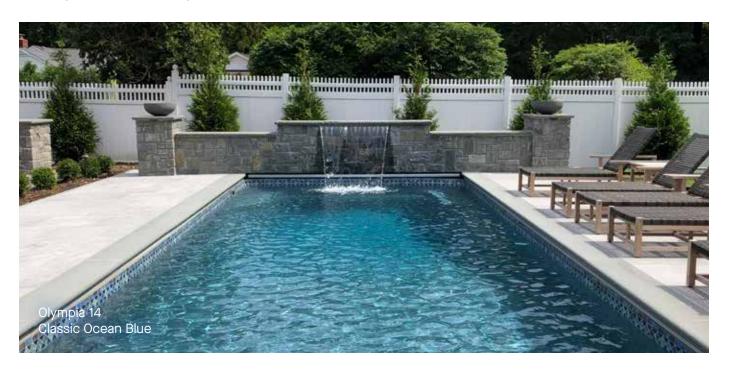

# Olympia 14

**14' × 30'** Depth: 3' 6" to 6' Ships from CA, FL, IA, LA, NC, OK, KN, TN, WV

#### Latham Grand | Florida

Latham Grand | Florida

Ledges, Steps and Seats

Water features add a luxurious touch of personalization. Your stress will fade away as you relax to the soothing sounds of a bubbling fountain or a cascading waterfall.

#### Cascades

Originating from the coping of your pool, cascades are gentle waterfalls and are available in a range of sizes and arrangements.