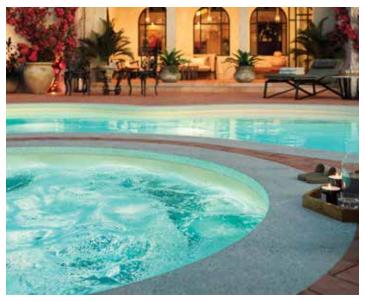

# Valencia

**14' 4" × 27' 7"** Depth: 3' 7" to 5' 10" Ships from CA, FL, LA, NC, KN, OK, WV

| Fiberglass Pools                                                                                | Spas      | Latham Grand   Florida |                                                      |
|-------------------------------------------------------------------------------------------------|-----------|------------------------|------------------------------------------------------|
| Mystic<br>9' 8" × 9' 8"<br>Depth: 3' 4"<br>Ships from FL, LA, NC, OK, KN,<br>TN, WV             |           |                        |                                                      |
| Mystic Spillov<br>9' 8" × 10' 6"<br>Depth: 3' 4"<br>Ships from FL, LA, NC, OK, KN,<br>TN, WV    | er        |                        |                                                      |
| Regal<br>9' 8" × 7' 8"<br>Depth: 3' 4"<br>Ships from CA, FL, IA, LA, NC,<br>OK, KN, WV          |           |                        | Mystic Spillover<br>Whisper White Standard Gel Coast |
| Regal Spillove<br>9' 8" × 8' 6"<br>Depth: 3' 4"<br>Ships from CA, FL, IA, LA, NC,<br>OK, KN, WV | er<br>Ver |                        |                                                      |

Regal Classic Ocean Blue

Spas

Latham Grand | Florida