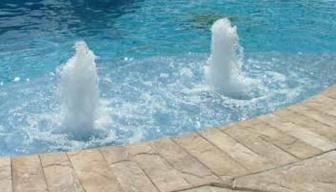

## **Bubblers**

Bubblers create an extraordinary fountain effect for additional fun and relaxation.