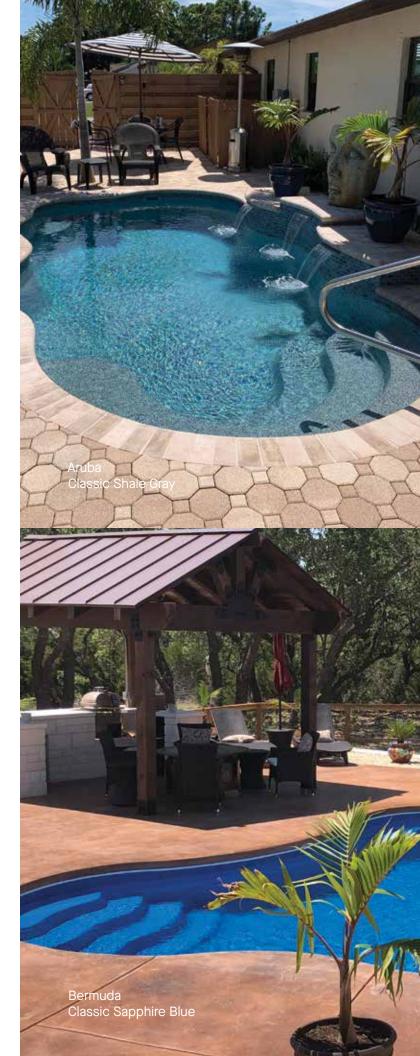

#### Aruba

**11' × 22'** Depth: 3' 6" to 5' Ships from CA, FL, LA, NC, OK, KN, TN, WV

#### Bermuda

**12' × 26'** Depth: 3' 6" to 5' 6" Ships from CA, FL, IA, LA, NC, OK, KN, TN, WV

Lengths, widths, and depths may vary up to 3%. Measurements are to widest point on each side of the outside edge. Unless indicated otherwise, pools are non-diving and use of diving equipment is prohibited.