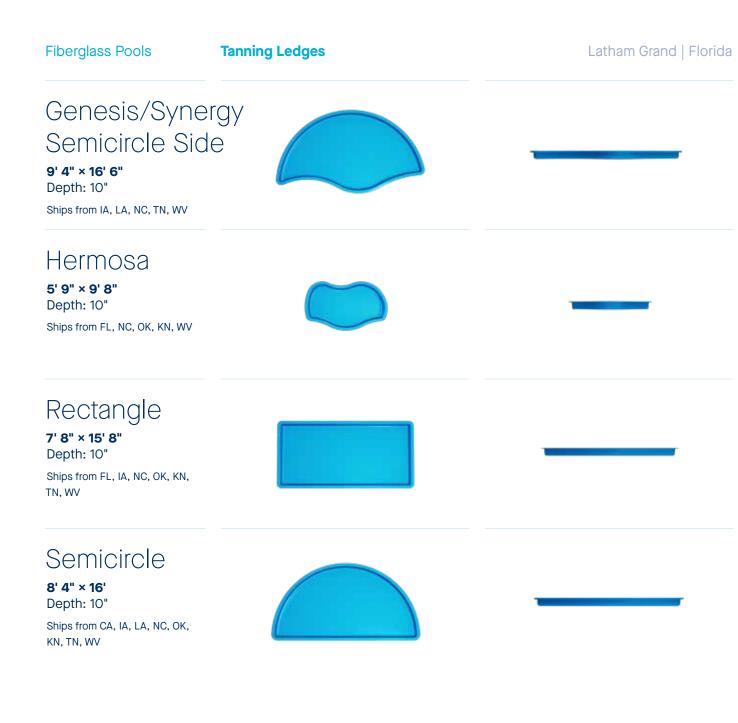

# Shasta Spillover

**6' 11" × 7' 9"** Depth: 3'

Ships from CA, FL, LA, NC, OK, KN, TN, WV

Lengths, widths, and depths may vary up to 3%. Measurements are to widest point on each side of the outside edge. Unless indicated otherwise, pools are non-diving and use of diving equipment is prohibited. ectangle Tanning Ledge rystite Classic Ocean Blue

有过于自己的过去。 计过程 计正规定 计

Genesis/Synergy Semicircle Side Night Sky Crystite Classic

and a second s

Semicircle Tanning Ledge Crystite Crystal Sapphire Blue