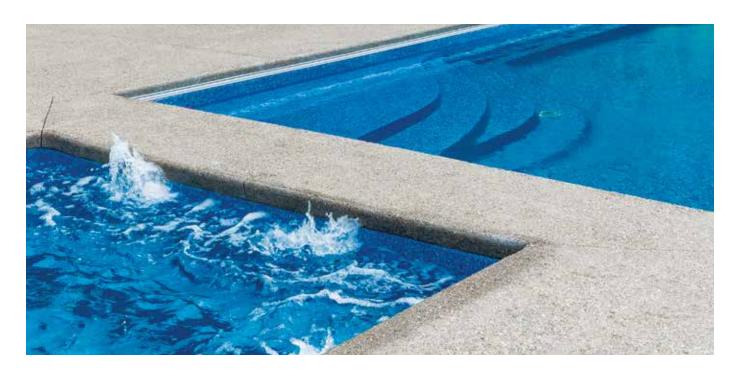

## **Bubblers**

Bubblers create an extraordinary fountain effect for additional fun and relaxation.

can provide a convenient foothold, a place to rest, and an easier way to get in or out of the water. These make fun times safer for everyone.