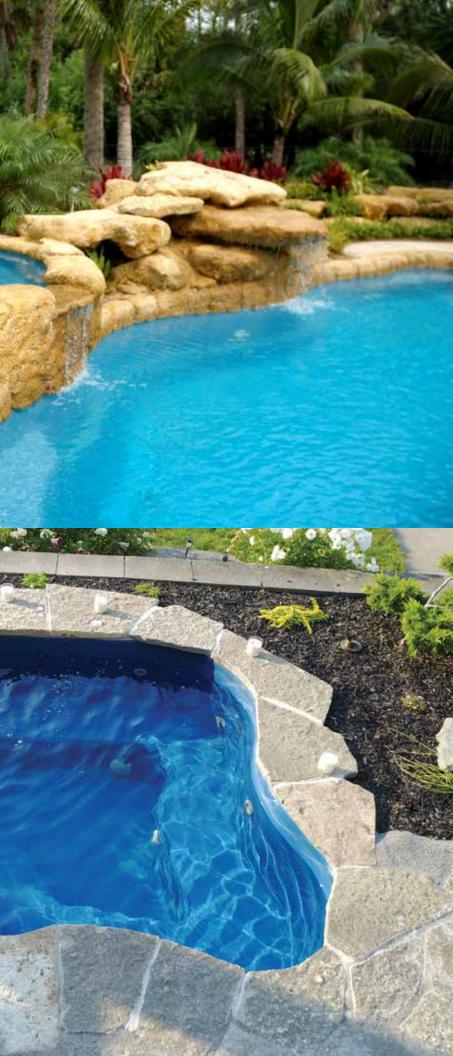

#### Latham Grand | Florida

Latham Grand | Florida

Ledges, Steps and Seats

Water features add a luxurious touch of personalization. Your stress will fade away as you relax to the soothing sounds of a bubbling fountain or a cascading waterfall.

#### Cascades

Originating from the coping of your pool, cascades are gentle waterfalls and are available in a range of sizes and arrangements.

## **Bubblers**

Bubblers create an extraordinary fountain effect for additional fun and relaxation.

# Safety Ledges

Safety Ledges provide a comfortable foothold below the waterline.