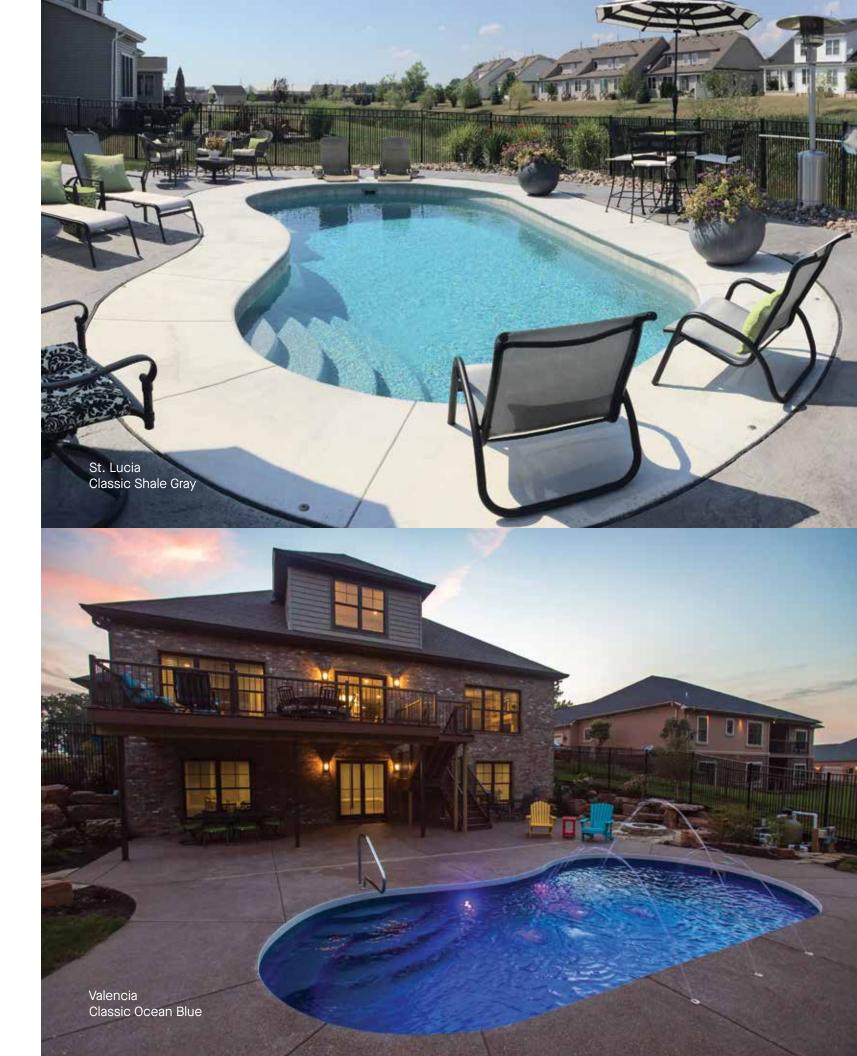

Laguna Classic Shale Gray

# Valencia

**14' 4" × 27' 7"** Depth: 3' 7" to 5' 10" Ships from CA, FL, LA, NC, KN, OK, WV

| Fiberglass Pools                                                                                | Spas      | Latham Grand   Florida |                                                      |
|-------------------------------------------------------------------------------------------------|-----------|------------------------|------------------------------------------------------|
| Mystic<br>9' 8" × 9' 8"<br>Depth: 3' 4"<br>Ships from FL, LA, NC, OK, KN,<br>TN, WV             |           |                        |                                                      |
| Mystic Spillov<br>9' 8" × 10' 6"<br>Depth: 3' 4"<br>Ships from FL, LA, NC, OK, KN,<br>TN, WV    | er        |                        |                                                      |
| Regal<br>9' 8" × 7' 8"<br>Depth: 3' 4"<br>Ships from CA, FL, IA, LA, NC,<br>OK, KN, WV          |           |                        | Mystic Spillover<br>Whisper White Standard Gel Coast |
| Regal Spillove<br>9' 8" × 8' 6"<br>Depth: 3' 4"<br>Ships from CA, FL, IA, LA, NC,<br>OK, KN, WV | er<br>Ver |                        |                                                      |