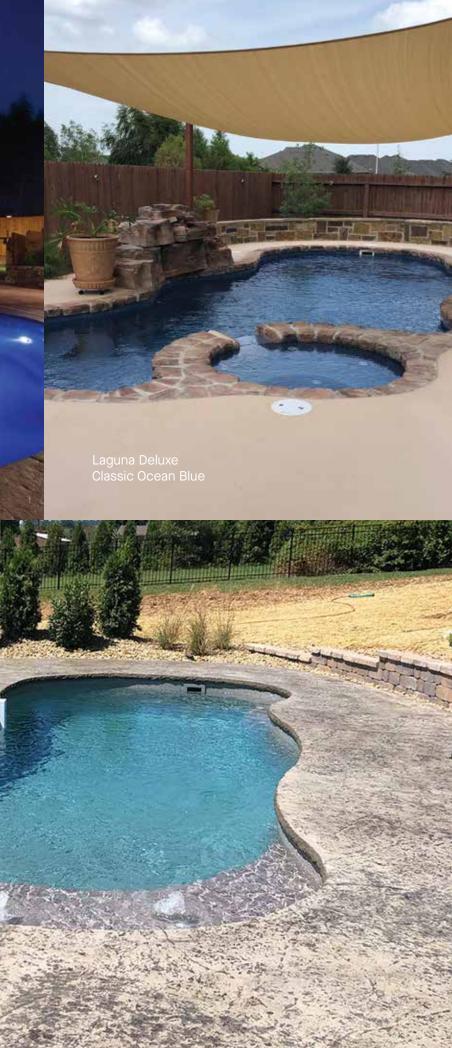

# Laguna

**14' × 30'** Depth: 3' 6" to 6' Ships from CA, FL, IA, LA, NC, OK, KN, TN, WV

**14' × 30'** Depth: 4' to 6' Spa: 3' Ships from CA, FL, NC, OK, KN, TN, WV

Pleasant Cove

**11' 5" × 21' 7"** Depth: 3' 5" to 5' 6" Ships from FL

Laguna Classic Shale Gray