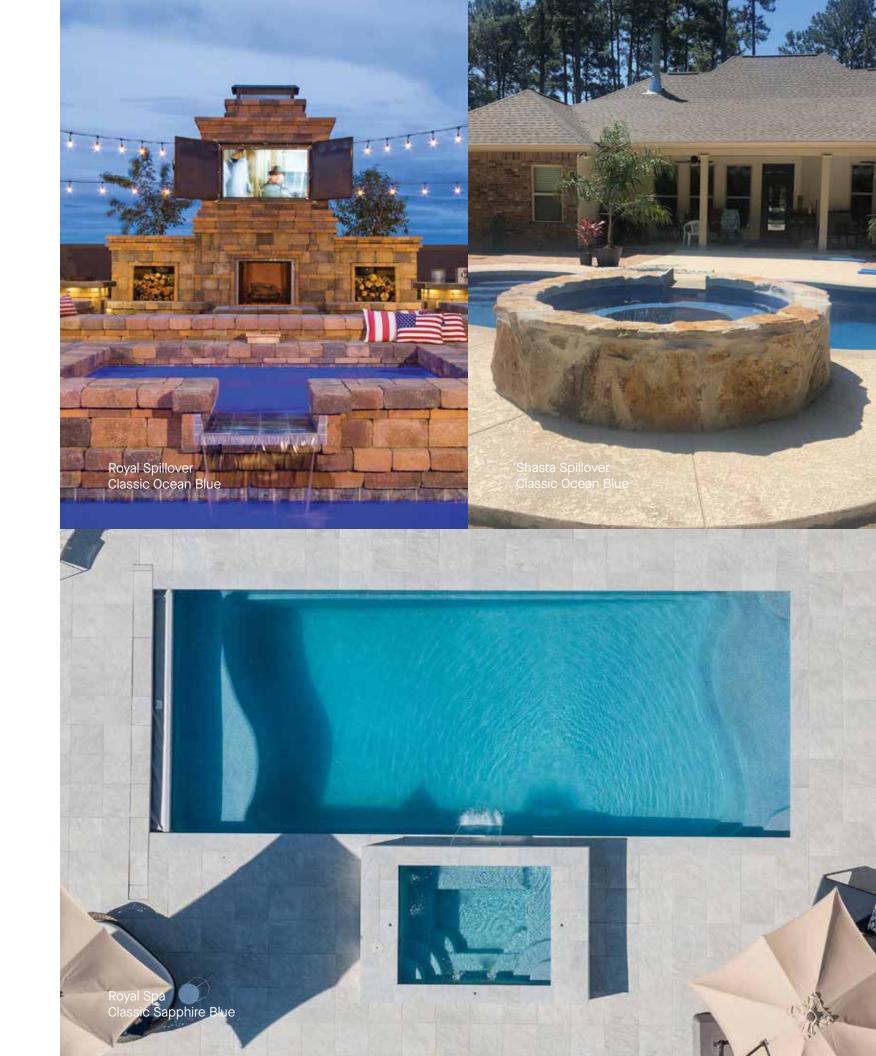

# Royal Spillover

**9' 8" × 8' 6"** Depth: 3' 4" Ships from CA, FL, IA, LA, NC, OK, KN, TN, WV

T

**6' 11" × 6' 11"** Depth: 3' Ships from CA, FL, LA, NC, OK,

KN, TN, WV

# Shasta Spillover

**6' 11" × 7' 9"** Depth: 3'

Ships from CA, FL, LA, NC, OK, KN, TN, WV

Lengths, widths, and depths may vary up to 3%. Measurements are to widest point on each side of the outside edge. Unless indicated otherwise, pools are non-diving and use of diving equipment is prohibited. ectangle Tanning Ledge rystite Classic Ocean Blue