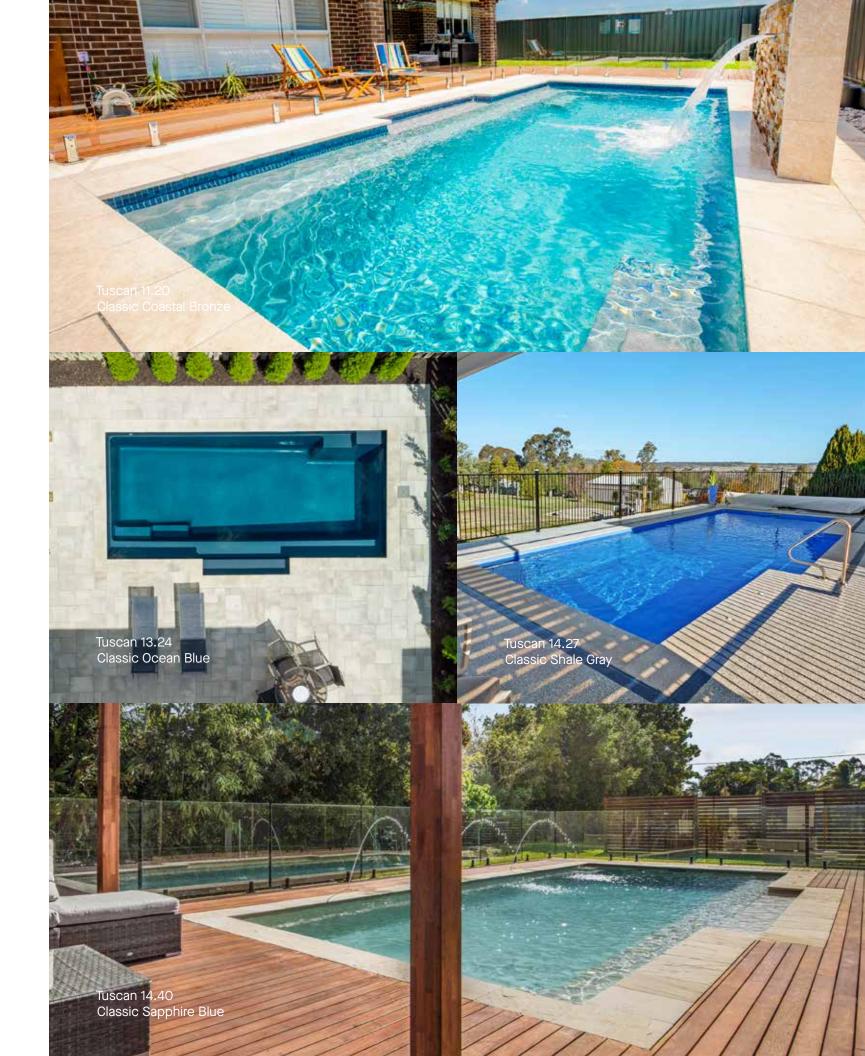

Rectangle

Latham Grand | Florida

| TUSCAN 11.20<br>11' 1" × 20' 3"<br>Depth: 3' 11" to 5' 2"<br>Ships from CA, FL, NC, OK, KN                     |  |
|----------------------------------------------------------------------------------------------------------------|--|
| Tuscan 13.24<br>12' 10" × 23' 7"<br>Depth: 3' 11" to 5' 5"<br>Ships from CA, FL, NC, OK                        |  |
| Tuscan 14.27<br>13' 9" × 26' 10"<br>Depth: 3' 11" to 5' 9"<br>Ships from CA, FL, IA, LA, NC, OK,<br>TN, WV, KN |  |
| Tuscan 14.30<br><b>13' 9" × 30' 1"</b><br>Depth: 3' 11" to 5' 11"<br>Ships from CA, FL, WV, KN                 |  |
| Tuscan $14.40$                                                                                                 |  |

IUSCAN 14.40 **13' 9" × 39' 11"** Depth: 3' 7" to 6' 2" Ships from FL, WV

Freeform

Latham Grand | Florida