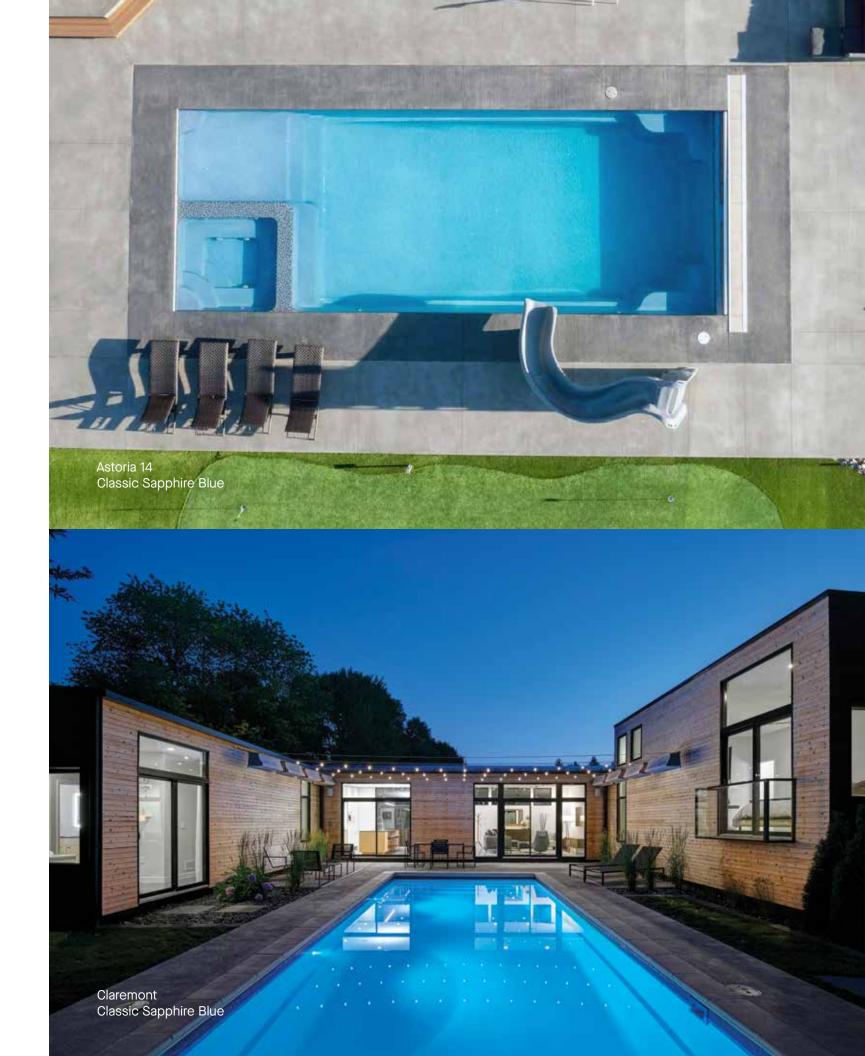

#### Astoria 14

**14' × 35'** Depth: 3' 6" to 6' 6" Spa: 3' Ships from CA,FL,NC, OK, KN

**14' × 33'** Depth: 3' 7" to 5' 4" Ships from CA, FL, IA, LA, NC, OK, KN, TN, WV