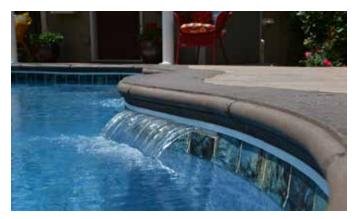

#### Latham Grand | Florida

Latham Grand | Florida

Ledges, Steps and Seats

Water features add a luxurious touch of personalization. Your stress will fade away as you relax to the soothing sounds of a bubbling fountain or a cascading waterfall.

#### Cascades

Originating from the coping of your pool, cascades are gentle waterfalls and are available in a range of sizes and arrangements.